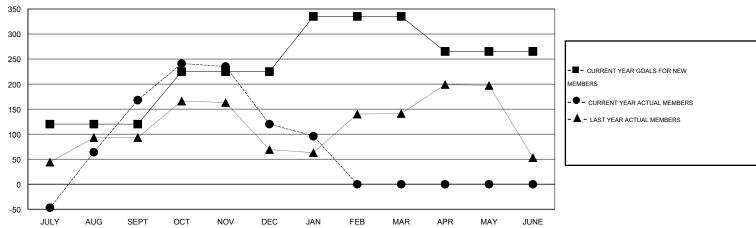

#### GOALS AND ACTUAL MEMBERS CUMULATIVE

| DROPPED CLUBS: 5  DROPPED MEMBERS |          | 46 CLUBS OF 79 ADDED 1 OR MORE<br>NEW MEMBERS |                                          | 379 (72.58%)<br>0 (27.42%) |
|-----------------------------------|----------|-----------------------------------------------|------------------------------------------|----------------------------|
| DECEASED  CLUB CANCELLED          | 3<br>112 | CLICK HERE FOR HEALTH ASSESSMENT DATA         | FAMILY UNIT MEMBERS                      | 1,293                      |
| OTHER                             | 203      |                                               | HEAD OF HOUSEHOLD  NON-HEAD OF HOUSEHOLD | 620<br>673                 |
| TOTAL                             | 318      |                                               | NON-FIEAD OF FIOOSEFIOED                 | 070                        |

# GMT: KAMLESH JAIN LOCATION INDIA GMT CA 6

|                          |                  | Clubs            |                  |                  |                          |                    | Members                             |                    |                  |
|--------------------------|------------------|------------------|------------------|------------------|--------------------------|--------------------|-------------------------------------|--------------------|------------------|
|                          | RESUL            | TS FOR 2014-2015 |                  |                  |                          | RESU               | JLTS FOR 2014-2015                  |                    |                  |
| QUARTER                  | NEW CLUB<br>GOAL | NEW CLUBS        | DROPPED<br>CLUBS | NET<br>GAIN/LOSS | QUARTER                  | NEW MEMBER<br>GOAL | CHARTER AND<br>NEW MEMBERS<br>ADDED | DROPPED<br>MEMBERS | NET<br>GAIN/LOSS |
| JULY/AUG/SEPT            | 5                | 9                | 1                | 8                | JULY/AUG/SEPT            | 120                | 275                                 | 107                | 168              |
| OCT/NOV/DEC  JAN/FEB/MAR | 1<br>2           | 0<br>0           | 3<br>1           | -3<br>-1         | OCT/NOV/DEC  JAN/FEB/MAR | 105<br>110         | 107<br>32                           | 155<br>56          | -48<br>-24       |
| APR/MAY/JUNE             | 0                | 0                | 0                | 0                | APR/MAY/JUNE             | -70                | 0                                   | 0                  | 0                |