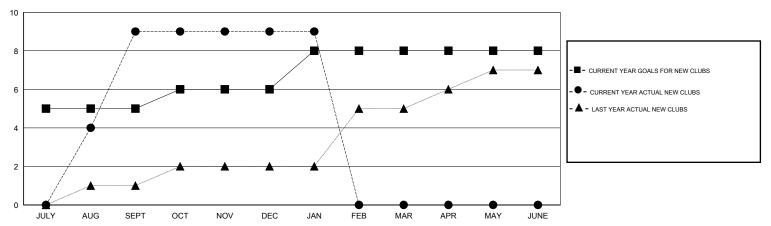

#### GOALS AND ACTUAL NEW CLUBS CUMULATIVE

# GMT: KAMLESH JAIN LOCATION INDIA GMT CA 6

|                          |                  | Clubs            |                  |                  |                          |                    | Members                             |                    |                  |
|--------------------------|------------------|------------------|------------------|------------------|--------------------------|--------------------|-------------------------------------|--------------------|------------------|
|                          | RESUL            | TS FOR 2014-2015 |                  |                  |                          | RESU               | JLTS FOR 2014-2015                  |                    |                  |
| QUARTER                  | NEW CLUB<br>GOAL | NEW CLUBS        | DROPPED<br>CLUBS | NET<br>GAIN/LOSS | QUARTER                  | NEW MEMBER<br>GOAL | CHARTER AND<br>NEW MEMBERS<br>ADDED | DROPPED<br>MEMBERS | NET<br>GAIN/LOSS |
| JULY/AUG/SEPT            | 5                | 9                | 1                | 8                | JULY/AUG/SEPT            | 120                | 275                                 | 107                | 168              |
| OCT/NOV/DEC  JAN/FEB/MAR | 1<br>2           | 0<br>0           | 3<br>1           | -3<br>-1         | OCT/NOV/DEC  JAN/FEB/MAR | 105<br>110         | 107<br>32                           | 155<br>56          | -48<br>-24       |
| APR/MAY/JUNE             | 0                | 0                | 0                | 0                | APR/MAY/JUNE             | -70                | 0                                   | 0                  | 0                |